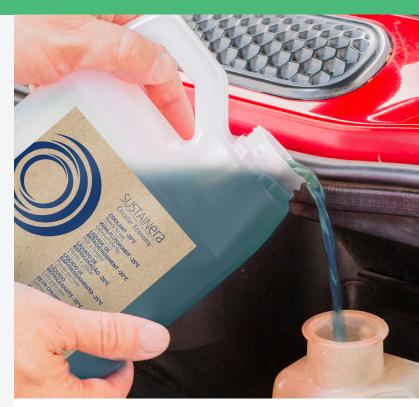

#### USE

- The cooling liquid is resistant to weather conditions up to -25°C and limits the deposits of limescale in the system. It also acts as a corrosion preventative as the different metals that make up the engine oxidize over time. This is why it is necessary to check its level regularly.
- The cooling liquid is compatible with all service intervals for all Stellantis brands.

### **TERMS OF USE**

• The coolant fluid should be use for frost and corrosion all year round.