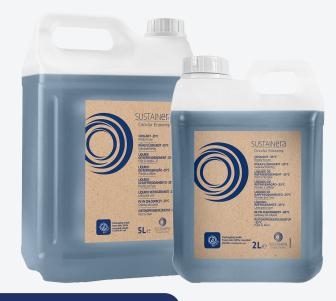

## RANGE

• Offered in 2L, 5L or 210L, the SUSTAINera coolant fluid range is developed to provide you with the best possible solution in terms of cooling performance and environmental impact.