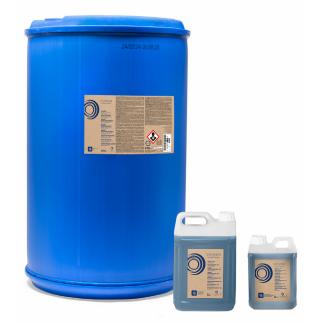

## RANGE

• Offered in 2L, 5L or 210L, the SUSTAINera coolant fluid range is developed to provide you with the best possible solution in terms of cooling performance and environmental impact.