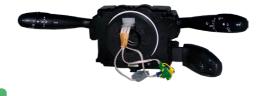

#### • COMMODO CITROËN / DS / PEUGEOT

#### **STEERING WHEEL REMOTE CONTROL** - examples:

Airbag light is on / Problems on the signal control module / On the wiping control module / On the horn control unit...