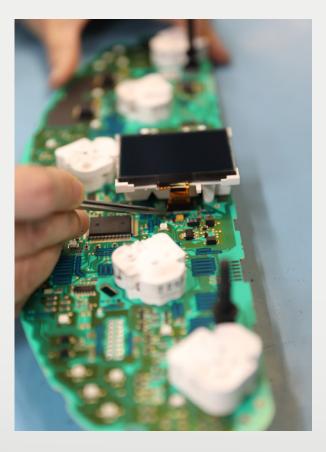

onitor
- Engine Control Unit
- Cluster
- Navigation systems
- Steering wheel remote control
- Power steering Control Unit
- Sunroof Control Unit
- CD radio
- ADAS



\*Values are given for information only, corresponding to the main seller of the similar products and determined according to a methodology approved by an independent company (Sphera).

ENVIRONMENTAL BENEFITS\*

## FEATURES



FIXED PRICES INCLUDING TRANSPORTATION



UP TO 50% CHEAPER THAN THE ORIGINAL PART



DIRECT INVOICE TO REPAIRER



STANDARD DELIVERY 5 WORKING DAYS Express option: 72 hours (+ 25€)



STANDARD 2 YEARS WARRANTY + EXTRA 1 YEAR (OPTION)



HOTLINE CUSTOMER SUPPORT (MONDAY TO FRIDAY): 8.30 AM TO 4.45 PM (CET)



**CATALOGUE** (download PDF catalogue on the order website)





# FREQUENTLY REPAIRED FAILURES



### • Navigation RT6/RNEG2 CITROËN / DS / PEUGEOT / FIAT



## 

## CD RADIO - examples:

System will not start / Logo appears and then the unit restarts / Poor radio reception / CD unreadable / Mapping is not shown correctly...

## **O Display NAVI900** OPEL / VAUXHALL / ASTRA K





## **NAVIGATION SYSTEMS** - examples:

No fonction at all / Incorrect display on screen / Touchscreen does not work properly...

### • Dashboard FIAT DUCATO



## CLUSTER - examples:

No fonction at all / No lighting / One or more LED do not work correctly / Incorrect display on screen / Incorrect speed display / Incorrect tachometer indication...

### • Engine control unit EDC16C34 CITROËN / DS / PEUGEOT / FIAT



### BODY CONTROL UNIT - examples:

Vehicle does not start / Calculator locked / EGR valve is