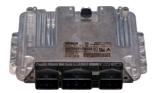

### • Engine control unit EDC16C34 CITROËN / DS / PEUGEOT / FIAT

### BODY CONTROL UNIT - examples:

Vehicle does not start / Calculator locked / EGR valve is not working properly / Impossible to learn the EGR valve / Motor stops / Vehicle has no engine power...