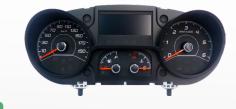

### • Dashboard FIAT DUCATO

## CLUSTER - examples:

No fonction at all / No lighting / One or more LED do not work correctly / Incorrect display on screen / Incorrect speed display / Incorrect tachometer indication...