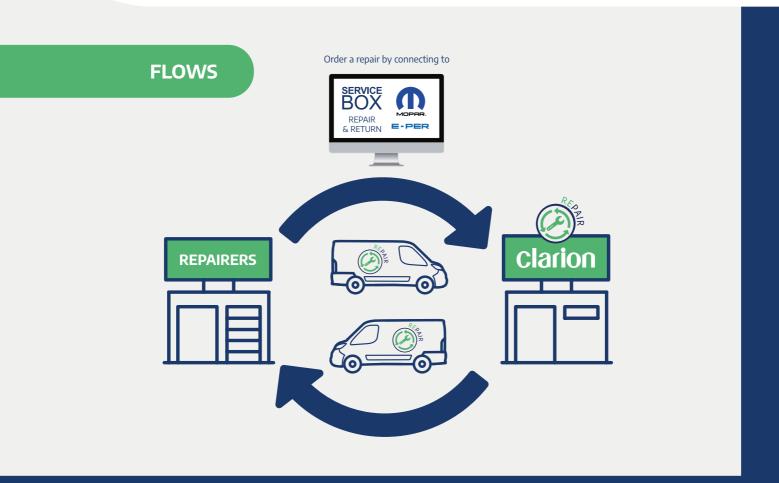

# **HOW TO ORDER?**

# ORDER YOUR REPAIR EASY TO SHOP, IN 4 STEPS

# 1 CONNECT TO THE REPAIR PLATFORM THROUGH YOUR USUAL PORTAL

## 3 ORDER YOUR REPAIR

Search for the part to be repaired & complete the fault summary. Once confirmed by Clarion, a repair is possible. Send your parts using the shipping label provided.