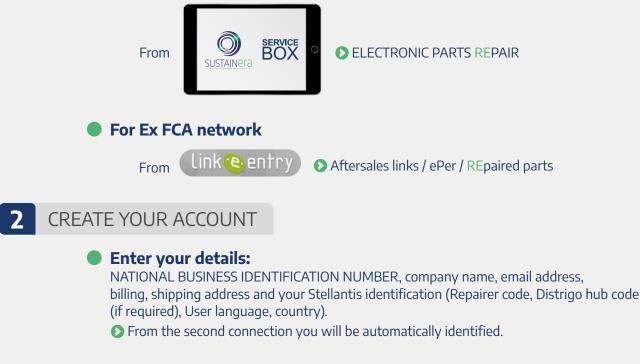

en the unit restarts...

## • Navigation RNS510

 $\mathcal{F}$ 



## **NAVIGATION SYSTEMS** - examples:

System will not start / Logo appears and then the unit restarts / Radio switches on by itself / One or more buttons without function / Poor radio reception / Mapping is not shown correctly / Sound problem / Satellite reception problem / Touchscreen does not work correctly / CD unreadable / Inserting and ejecting of CD difficult or impossible...

#### • COMMODO CITROËN / DS / PEUGEOT



#### **STEERING WHEEL REMOTE CONTROL** - examples:

Airbag light is on / Problems on the signal control module / On the wiping control module / On the horn control unit...

# **HOW TO ORDER?**

# ORDER YOUR REPAIR EASY TO SHOP, IN 4 STEPS

# 1 CONNECT TO THE REPAIR PLATFORM THROUGH YOUR USUAL PORTAL





## 3 ORDER YOUR REPAIR

Search for the part to be repaired & complete the fault summary. Once confirmed by Clarion, a repair is possible. Send your parts using the shipping label provided.