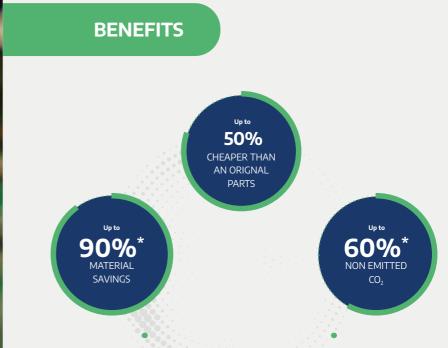

\*Values are given for information only, corresponding to the main seller of the similar products and determined according to a methodology approved by an independent company (Sphera).

ENVIRONMENTAL BENEFITS\*

## FEATURES

FIXED PRICES INCLUDING TRANSPORTATION

UP TO 50% CHEAPER THAN THE ORIGINAL PART

DIRECT INVOICE TO REPAIRER

STANDARD DELIVERY 5 WORKING DAYS Express option: 72 hours (+ 25€)

STANDARD 2 YEARS WARRANTY + EXTRA 1 YEAR (OPTION)