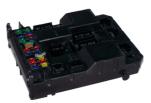

## **O BSI** CITROËN / DS / PEUGEOT

## BODY CONTROL UNIT - examples:

Anti-Start-Code-Problem / Wiper problem / Centralization problem / Air conditioning problem...